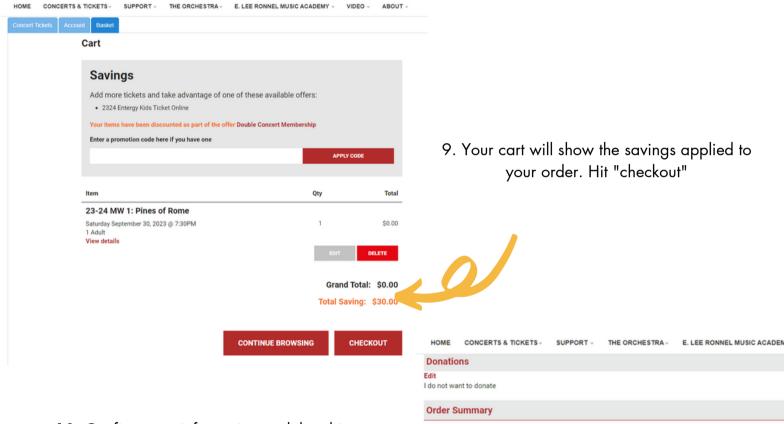

8. Select the ticket type (Adult) and hit "continue", your Membership discount will be applied on the next screen. If it does not apply, please give us a call at the box office (501) 666-1761 ext. 1.

10. Confirm your information and then hit "confirm order"