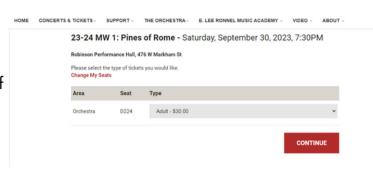

8. Select the ticket type (Adult) and hit "continue", your Membership discount will be applied on the next screen. If it does not apply, please give us a call at the box office (501) 666-1761 ext. 1.

10. Confirm your information and then hit "confirm order"