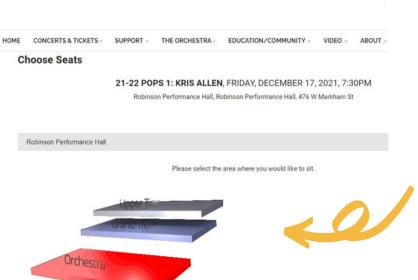

  New Customer? Register now Forgot your password? Reset here

  LOGIN
  - 5. Select the area of the hall you'd like to sit in by using the drop down menu, or by clicking on the desired section on the map.
  - 6. Your Membership is good for any B (orange) or C (purple) seat in the hall. Unavailable seats will appear as greyed out dots.
    - 7. Choose your seats and hit "continue"