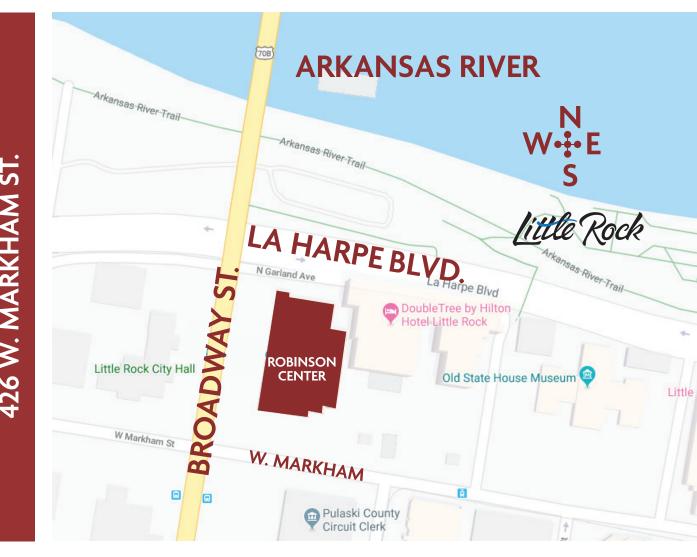

### FROM CONWAY:

CTIONS T

- Take I-40 east to I-30 west and cross the Arkansas River.
- Take exit 141-A Cantrell Rd./Clinton Ave. and then 2nd St./Ferry St. • Turn right onto 2nd St.
- Drive 8 blocks to Spring St. and turn right, traveling north to Markham St.
- Robinson Center is located at the corner of Broadway St. and Markham St., next door to the DoubleTree by Hilton.

## FROM SEARCY:

- Take US-167 south/US 67 south.
- •Merge onto I-40 west.
- Take I-30 west and cross the Arkansas River.
- Take exit 141-A Cantrell Rd./Clinton Ave. and then 2nd St./Ferry St.
- Turn right onto 2nd St.
- Drive 8 blocks to Spring St. and turn right, traveling north to Markham St.
- Robinson Center is located at the corner of Broadway St. and Markham St., next door to the DoubleTree by Hilton.

## FROM BENTON:

- Take I-30 east toward Little Rock.
- Take exit 141-A to stoplight at Cumberland St. and 2nd St.
- Turn left at the stoplight onto 2nd Street.
- •Go 5 blocks to Spring St. and turn right, traveling north to Markham St.
- Robinson Center is located at the corner of Broadway St. and Markham St., next door to the DoubleTree by Hilton.

# FROM PINE BLUFF:

- Take I-530 north toward Little Rock. (In Little Rock, I-530 becomes I-30.)
- Take exit 141-A to stoplight at Cumberland St. and 2nd St.
- Turn left at the stoplight onto 2nd St.
- Go 5 blocks to Spring St. and turn right, traveling north to Markham St.
- Robinson Center is located at the corner of Broadway St. and Markham St., next door to the DoubleTree by Hilton.

# FROM WEST LITTLE ROCK:

- Take I-630 east.
- Take exit Main St. Turn left onto Main St. and drive 10 blocks to Markham St.
- Turn left on Markham and drive 3 blocks.
- Robinson Center is located at the corner of Broadway St. and Markham St., next door to the DoubleTree by Hilton.

## FROM MEMPHIS, TN:

- Take I-40 West to I-30 west and cross the Arkansas River.
- Exit 141-A Cantrell Rd./Clinton Ave. and then 2nd St./Ferry St.
- Turn right onto 2nd St.
- Drive 8 blocks to Spring St. and turn right, traveling north to Markham St.
- Robinson Center is located at the corner of Broadway St. and Markham St., next door to the DoubleTree by Hilton.