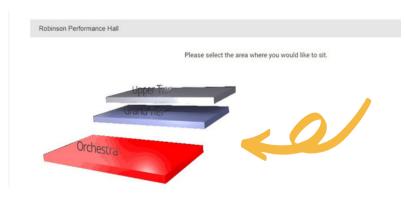

- 5. Select the area of the hall you'd like to sit in by using the drop down menu, or by clicking on the desired section on the map.
- 6. Your Flex Pack is good for any available seat in the hall. Unavailable seats will appear as greyed out dots.
  - 7. Choose your seats and hit "continue"