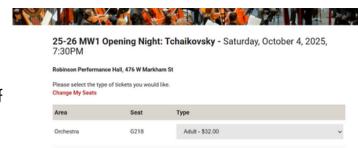

**8.** Select the ticket type (Adult) and hit "continue", your Membership discount will be applied on the next screen. If it does not apply, please give us a call at the box office (501) 666-1761 ext. 1.