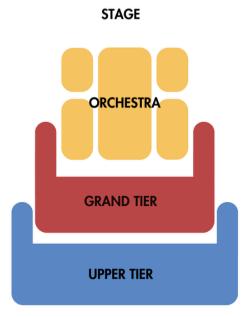

- **5.** Select the area of the hall you'd like to sit in using the drop-down menu or by clicking on the desired section on the map.
- **6.** Your Plus Membership is good for any A (blue), B (orange) or C (purple) seat in the hall. Unavailable seats will appear as greyed out dots.
  - 7. Choose your seat and hit "continue"