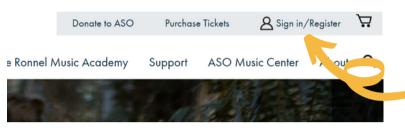

# Instructions On Reserving Concert Plus Membership Tickets

Questions?

Call: (501) 666-1761 x. 1

Email: tickets@arkansassymphony.org

1. Go to www.ArkansasSymphony.org. In the right corner of the screen, select "Sign in/Register".