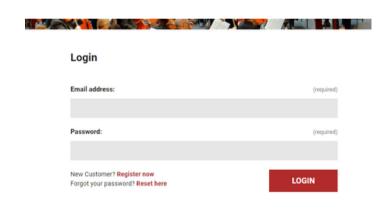

- **2.** Using your email and password, enter your information and select log in.
- **3.** Once logged in, select the tab that says "Concerts". This will redirect you to our "ASO Upcoming Concerts" menu.
- **4.** From this menu, select the performance and day you wish to purchase tickets for. Click "Get tickets" or "Book Now".