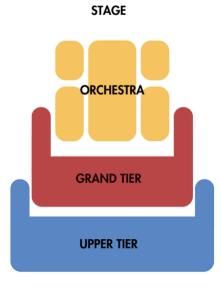

- **5.** Select the area of the hall you'd like to sit in by using the drop down menu, or by clicking on the desired section on the map.
- **6.** Your Membership is good for any B (orange) or C (purple) seat in the hall. Unavailable seats will appear as greyed out dots.
  - 7. Choose your seat and hit "continue"