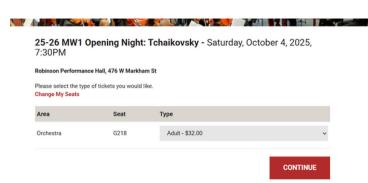

**8.** Select the ticket type (Adult) and hit "continue", your Membership discount will be applied on the next screen. If it does not apply, please give us a call at the Box Office (501) 666-1761 ext. 1.